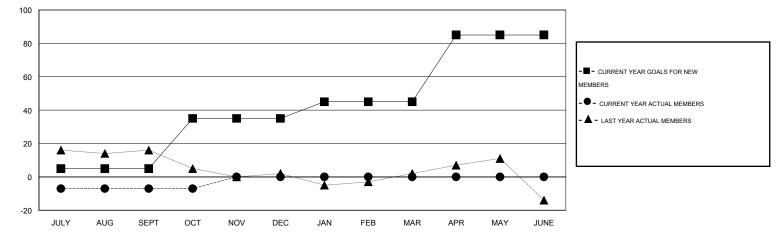

## LOCATION NEW YORK

| GMT:                  | ED LECIUS | S                |           | LOCATIO          | NEW YOR          | ĸ                     |                    |                                     |                    | GMT CA 1         |
|-----------------------|-----------|------------------|-----------|------------------|------------------|-----------------------|--------------------|-------------------------------------|--------------------|------------------|
|                       |           |                  | Clubs     |                  |                  |                       |                    | Members                             |                    |                  |
| RESULTS FOR 2015-2016 |           |                  |           |                  |                  | RESULTS FOR 2015-2016 |                    |                                     |                    |                  |
| QUART                 | ER        | NEW CLUB<br>GOAL | NEW CLUBS | DROPPED<br>CLUBS | NET<br>GAIN/LOSS | QUARTER               | NEW MEMBER<br>GOAL | CHARTER AND<br>NEW MEMBERS<br>ADDED | DROPPED<br>MEMBERS | NET<br>GAIN/LOSS |
| JULY/AU               | IG/SEPT   | 0                | 0         | 1                | -1               | JULY/AUG/SEPT         | 5                  | 6                                   | 13                 | -7               |
| OCT/NO                | V/DEC     | 1                | 0         | 0                | 0                | OCT/NOV/DEC           | 30                 | 2                                   | 2                  | 0                |
| JAN/FEB               | B/MAR     | 0                | 0         | 0                | 0                | JAN/FEB/MAR           | 10                 | 0                                   | 0                  | 0                |
| APR/MA                | Y/JUNE    | 1                | 0         | 0                | 0                | APR/MAY/JUNE          | 40                 | 0                                   | 0                  | 0                |